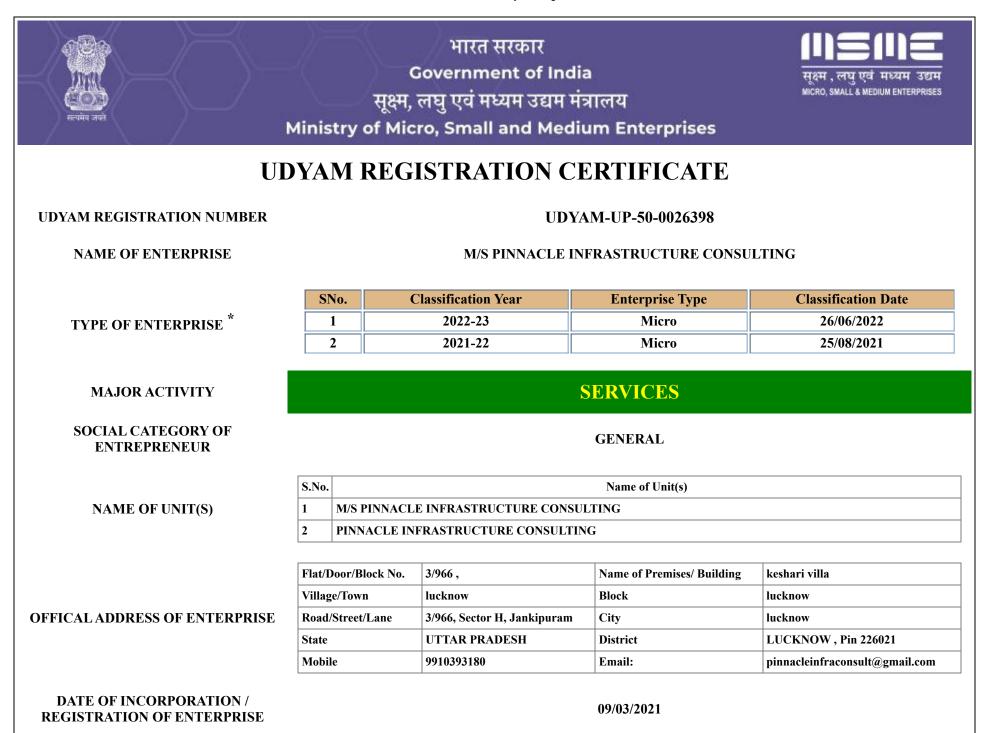

### DATE OF COMMENCEMENT OF PRODUCTION/BUSINESS

#### 04/08/2021

|                        | SNo. | NIC 2 Digit                                                                           | NIC 4 Digit                                                                             | NIC 5 Digit                                                                                                                                             | Activity      |
|------------------------|------|---------------------------------------------------------------------------------------|-----------------------------------------------------------------------------------------|---------------------------------------------------------------------------------------------------------------------------------------------------------|---------------|
|                        | 1    | 42 - Civil Engineering                                                                | 4210 - Construction roads<br>and railways                                               | 42101 - Construction and maintenance of<br>motorways, streets, roads, other vehicular<br>and pedestrian ways, highways, bridges,<br>tunnels and subways | Manufacturing |
| NATIONAL INDUSTRY      | 2    | 42 - Civil Engineering                                                                | 4210 - Construction roads<br>and railways                                               | 42102 - Construction and maintenance of railways and rail-bridges                                                                                       | Manufacturing |
| CLASSIFICATION CODE(S) | 3    | 71 - Architecture and<br>engineering activities;<br>technical testing and<br>analysis | 7110 - Architectural and<br>engineering activities and<br>related technical consultancy | 71100 - Architectural and engineering<br>activities and related technical consultancy                                                                   | Services      |
|                        | 4    | 71 - Architecture and<br>engineering activities;<br>technical testing and<br>analysis | 7120 - Technical testing and analysis                                                   | 71200 - Technical testing and analysis                                                                                                                  | Services      |

#### DATE OF UDYAM REGISTRATION

#### 25/08/2021

<sup>\*</sup> In case of graduation (upward/reverse) of status of an enterprise, the benefit of the Government Schemes will be availed as per the provisions of Notification No. S.O. 2119(E) dated 26.06.2020 issued by the M/o MSME.

MSME

HAMPI

Udyam Registration Number : UDYAM-UP-50-0026398

| Type of Enterprise    | MICRO                                        | Major Activity                                 | Services                                     |
|-----------------------|----------------------------------------------|------------------------------------------------|----------------------------------------------|
| Type of Organisation  | Partnership                                  | Name of Enterprise                             | M/S PINNACLE<br>INFRASTRUCTURE<br>CONSULTING |
| Owner Name            | M/S PINNACLE<br>INFRASTRUCTURE<br>CONSULTING |                                                | ABAFP4293M                                   |
| Do you have GSTIN     | Yes                                          | Mobile No.                                     | 9910393180                                   |
| Email Id              | pinnacleinfraconsult@gmail.com               | Social Category                                | General                                      |
| Gender                | Male                                         | Specially Abled(DIVYANG)                       | No                                           |
| Date of Incorporation | 09/03/2021                                   | Date of Commencement of<br>Production/Business | 04/08/2021                                   |

# Official address of Enterprise

| Flat/Door/Block No. | 3/966 ,                     | Name of Premises/ Building | keshari villa                  |
|---------------------|-----------------------------|----------------------------|--------------------------------|
| Village/Town        | lucknow                     | Block                      | lucknow                        |
| Road/Street/Lane    | 3/966, Sector H, Jankipuram | City                       | lucknow                        |
| State               | UTTAR PRADESH               | District                   | LUCKNOW , <b>Pin :</b> 226021  |
| Mobile              | 9910393180                  | Email:                     | pinnacleinfraconsult@gmail.com |